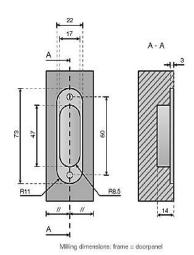

The Magnotica is ideal to be used with the Pivotica door pivot hinges and can be installed vertically (on the front edge of the door, preferred) or horizontally at the top of the door.

- No moving parts
- Door can be closed without noise
- Doors are quick to open
- Available in grey, white & black
- Ideal for 'walk-in' rooms
- Perfect for keeping pivot doors in their closed position