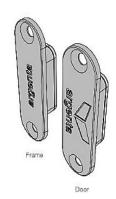

## argenta<sup>®</sup> Magnotica<sup>®</sup>

The Magnotica is a magnetic & contactless door closer which holds interior doors shut without the need for a door handle or latch.

Because there are no moving parts, the door can be opened and closed completely noiselessly.

The Magnotica can be installed on any normal wooden door frame and because the door is quick and easy to open without a need for a door handle, this magnetic closure is particularly suitable for doors to walk-in closets, ensuites, pantries and storerooms.

The Magnotica is ideal to be used with the Pivotica door pivot hinges and can be installed vertically (on the front edge of the door, preferred) or horizontally at the top of the door.

- No moving parts
- Door can be closed without noise
- Doors are quick to open
- Available in grey, white & black
- Ideal for 'walk-in' rooms
- Perfect for keeping pivot doors in their closed position