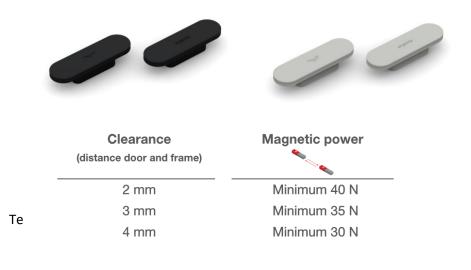

The Magnotica is ideal to be used with the Pivotica door pivot hinges and can be installed vertically (on the front edge of the door, preferred) or horizontally at the top of the door.

- No moving parts
- Door can be closed without noise
- Doors are quick to open
- Available in grey, white & black
- Ideal for 'walk-in' rooms
- Perfect for keeping pivot doors in their closed position