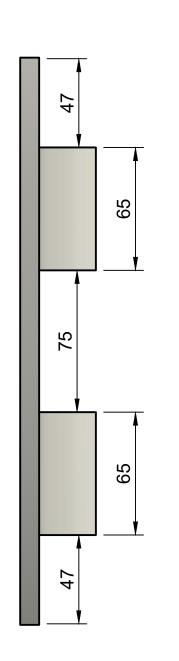

| M04 Entrance H     | landle Dimensio | ons                      |
|--------------------|-----------------|--------------------------|
| Product Code       | Size            | THRU FIXING<br>HOLE SIZE |
| EHSFM04.10.150.300 | 150 x 300       | 8                        |