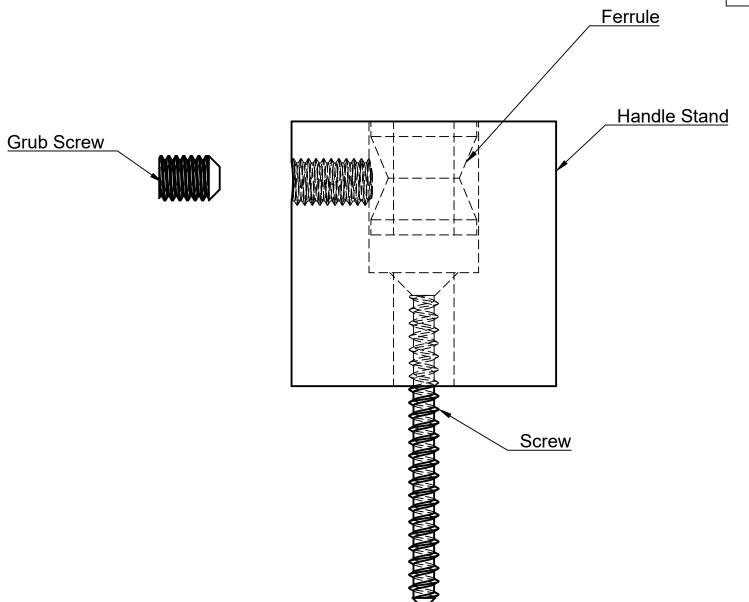

## **Installation Instructions**

IMPORTANT! Mark and drill door from both sides.

Cut bolt to required length. Allow 30mm longer than door thickness.

Screw stands together through door.

Place handle on stand, inserting Ferrules into stand.

Tighten Grub Screws

Entrance Handle Fixing B2B

Date 2/02/2023

IMPORTANT! Mark and drill door from both sides.

Cut bolt to required length. Allow 15mm longer than door thickness.

Screw stands from behind to door.