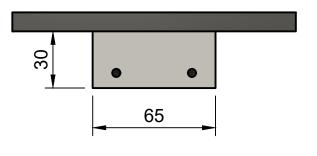

| M04 Entrance H     | landle Dimensio | ons                      |
|--------------------|-----------------|--------------------------|
| Product Code       | Size            | THRU FIXING<br>HOLE SIZE |
| EHSFM04.10.150.300 | 150 x 300       | 8                        |