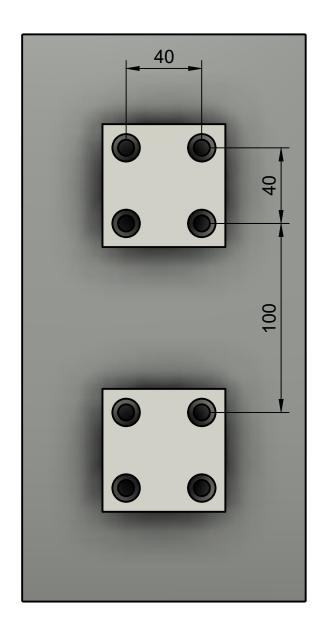

| M04 Entrance H     | landle Dimensio | ons                      |
|--------------------|-----------------|--------------------------|
| Product Code       | Size            | THRU FIXING<br>HOLE SIZE |
| EHSFM04.10.150.300 | 150 x 300       | 8                        |