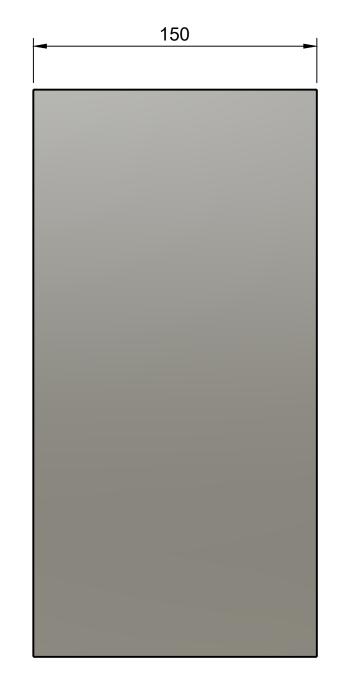

| M04 Entrance H     | landle Dimensio | ons                      |
|--------------------|-----------------|--------------------------|
| Product Code       | Size            | THRU FIXING<br>HOLE SIZE |
| EHSFM04.10.150.300 | 150 x 300       | 8                        |