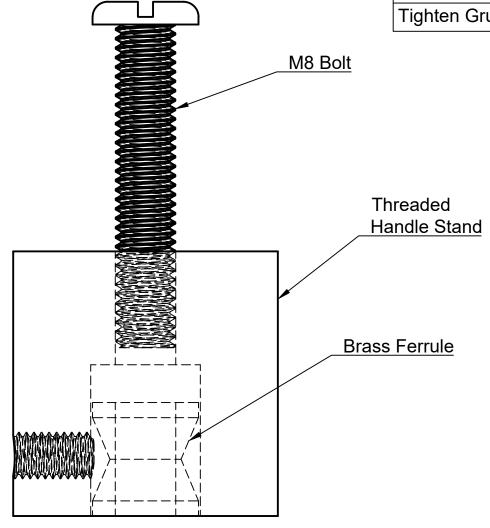

Tighten Grub Screws

Entrance Handle Fixing B2B

Date 2/02/2023

IMPORTANT! Mark and drill door from both sides.

Cut bolt to required length. Allow 15mm longer than door thickness.

Screw stands from behind to door.

Place handle on stand, inserting Ferrules into stand.

Tighten Grub Screws

Entrance Handle Rear Fixing

Date 2/02/2023