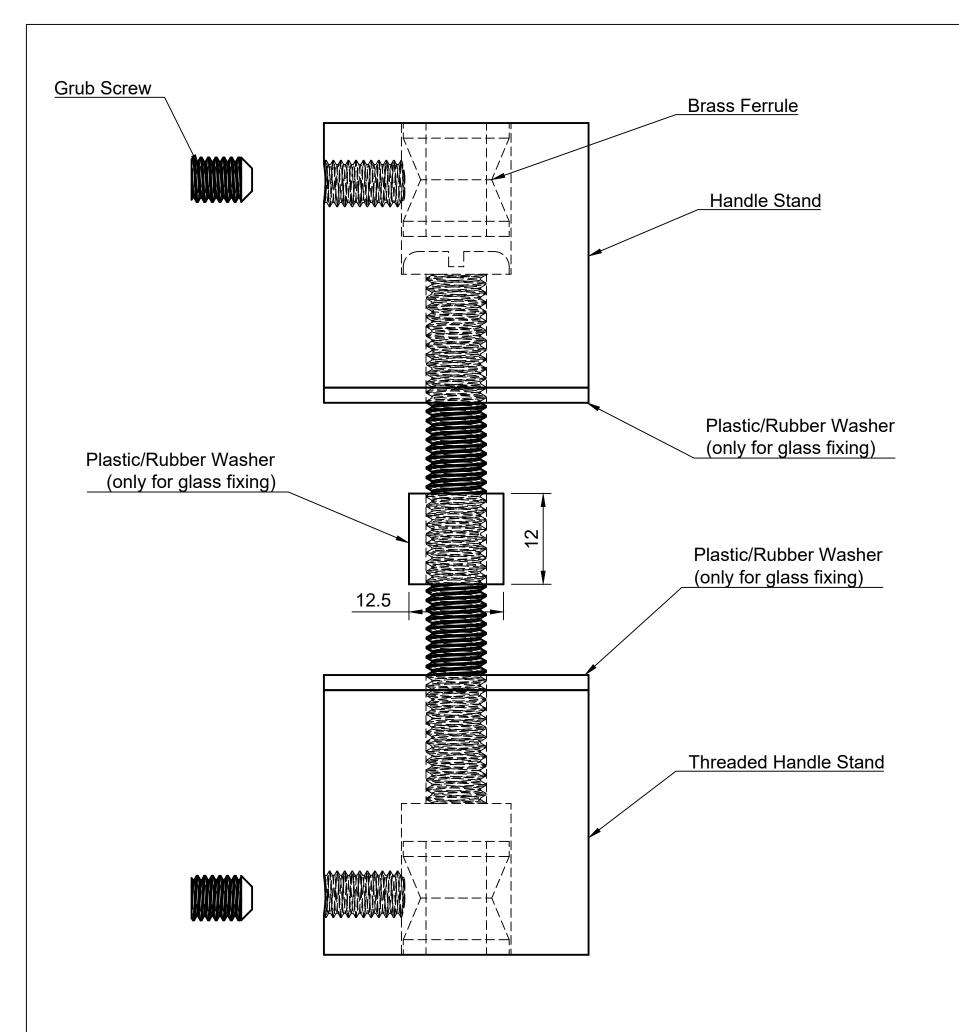

## **Glass Fixing Installation Instructions**

Drill 13mm holes for bolt and plastic/rubber washer

Check dimensions carefully prior to drilling holes, each handle in our range is different.

Cut bolt to required lenght. Allow 30mm longer than the door thickness.

Screws stands together through door, including the plastic/rubber washers as shown in the drawing.

Place handle on stand, inserting the Ferrules into the stand.

Tighten Grub Screws.

Glass Fixing Kits with Rubber/Plastic parts are sold seperately

Rear Fixing Studs are availble when only one side requires a handle.

Entrance Handle Glass Fixing B2B

30/08/2024