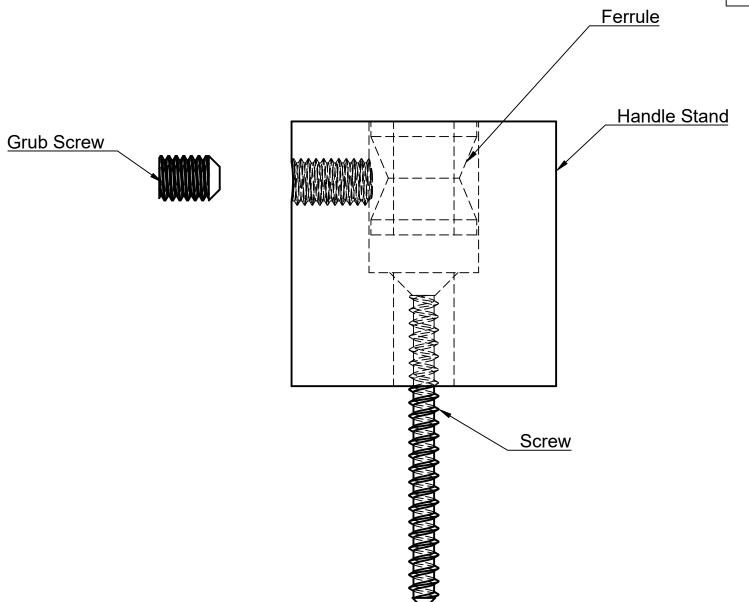

## **Installation Instructions**

IMPORTANT! Mark and drill door from both sides.

Cut bolt to required length. Allow 30mm longer than door thickness.

Screw stands together through door.

Place handle on stand, inserting Ferrules into stand.

Tighten Grub Screws

Entrance Handle Fixing B2B

Date 2/02/2023

IMPORTANT! Mark and drill door from both sides.

Cut bolt to required length. Allow 15mm longer than door thickness.

Screw stands from behind to door.

Place handle on stand, inserting Ferrules into stand.

Tighten Grub Screws

Entrance Handle Rear Fixing

Date 2/02/2023

## **Installation Instructions**

Screw stand to door.

Place handle on stand, inserting Ferrules into stand.

Tighten Grub Screws

Entrance Handle Surface Fixing

Date 2/02/2023