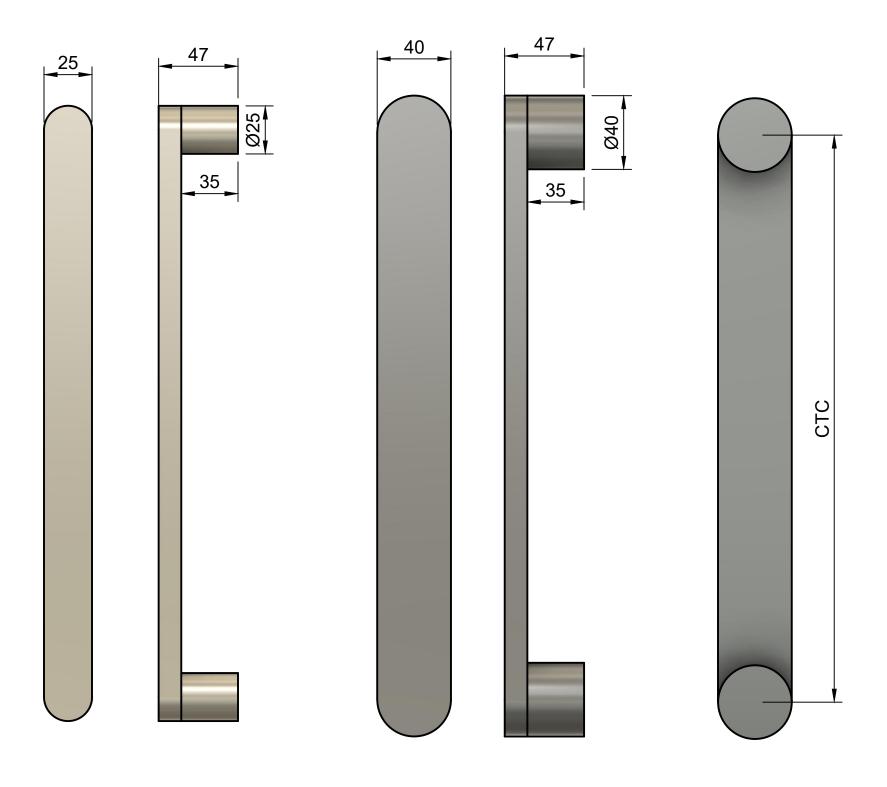

| M05 Dimesions |       |     |                          |  |
|---------------|-------|-----|--------------------------|--|
| Code          | Width | СТС | THRU FIXING<br>HOLE SIZE |  |
| M05.25.200    | 25    | 200 | 8                        |  |
| M05.25.300    | 25    | 300 | 8                        |  |
| M05.25.400    | 25    | 400 | 8                        |  |
| M05.25.600    | 25    | 600 | 8                        |  |
| M05.40.200    | 40    | 200 | 8                        |  |
| M05.40.300    | 40    | 300 | 8                        |  |
| M05.40.400    | 40    | 400 | 8                        |  |
| M05.40.600    | 40    | 600 | 8                        |  |