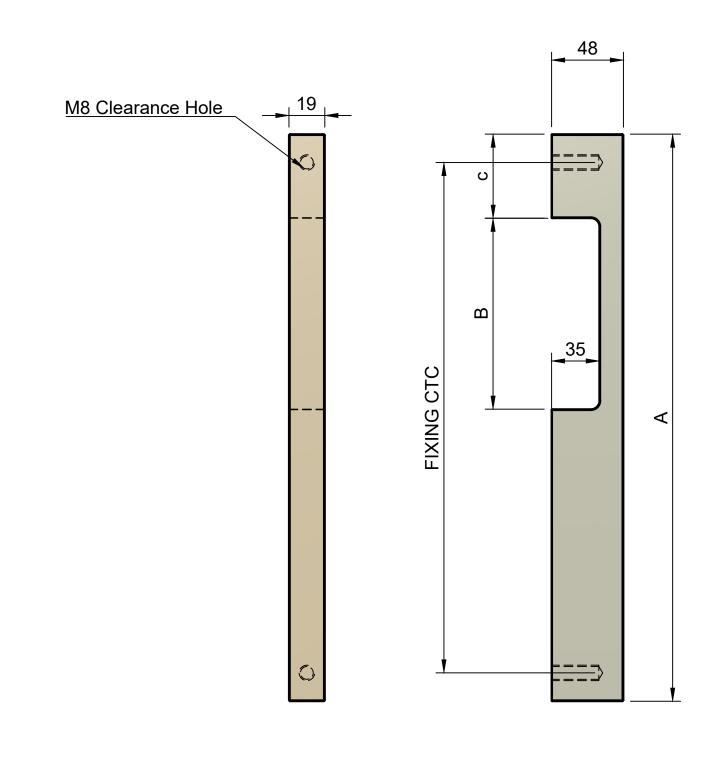

| DIMENSIONS |     |    |            |
|------------|-----|----|------------|
| A          | В   | С  | FIXING CTC |
| 300        | 100 | 45 | 270        |
| 400        | 120 | 60 | 370        |
| 500        | 120 | 60 | 470        |
| 600        | 150 | 60 | 570        |
| 700        | 150 | 60 | 670        |
| 800        | 150 | 60 | 770        |
| 900        | 150 | 80 | 870        |