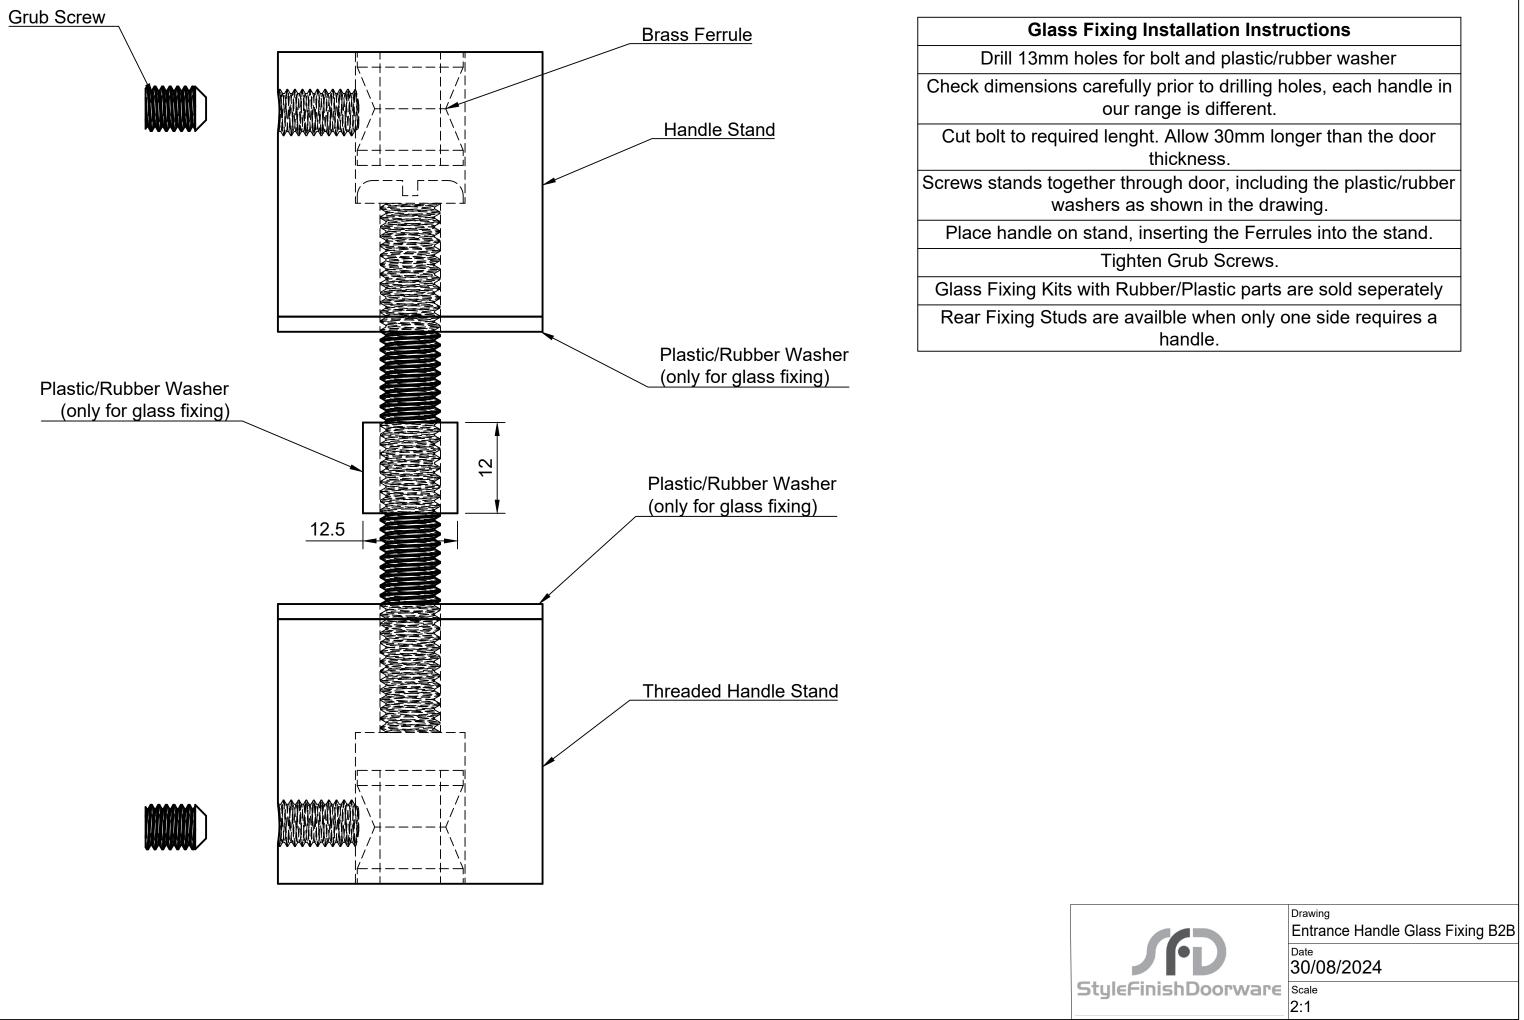

## Installation Instructions

| S                          | Drawing                        |
|----------------------------|--------------------------------|
|                            | Entrance Handle Surface Fixing |
|                            | Date<br>2/02/2023              |
| <b>StyleFinishDoorware</b> | Scale                          |
| -                          | 2:1                            |