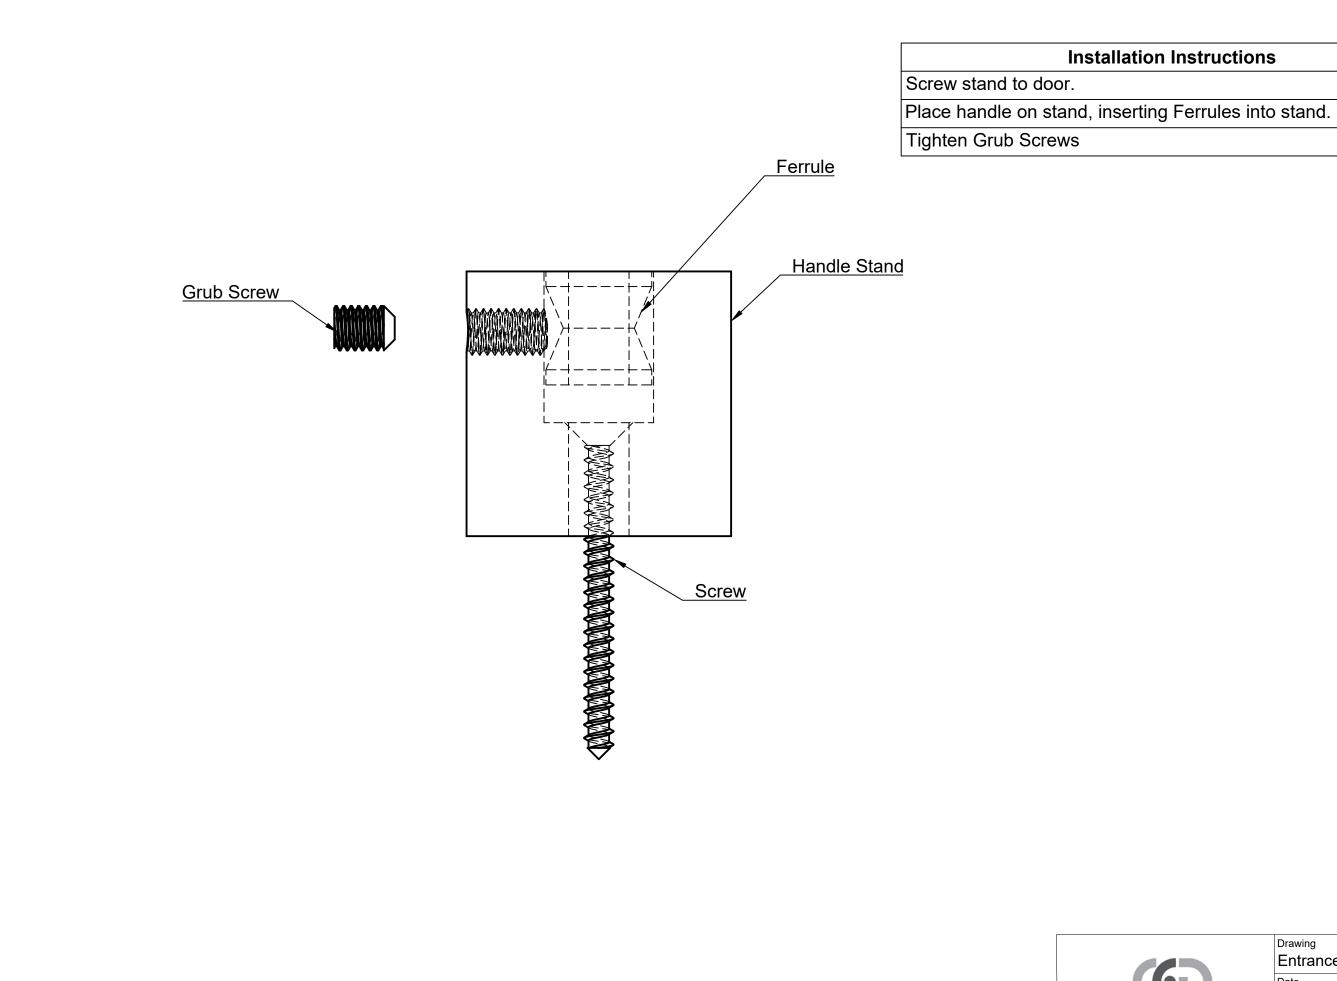

## Installation Instructions

| S                          | Drawing                        |
|----------------------------|--------------------------------|
|                            | Entrance Handle Surface Fixing |
|                            | Date<br>2/02/2023              |
| <b>StyleFinishDoorware</b> | Scale                          |
| -                          | 2:1                            |