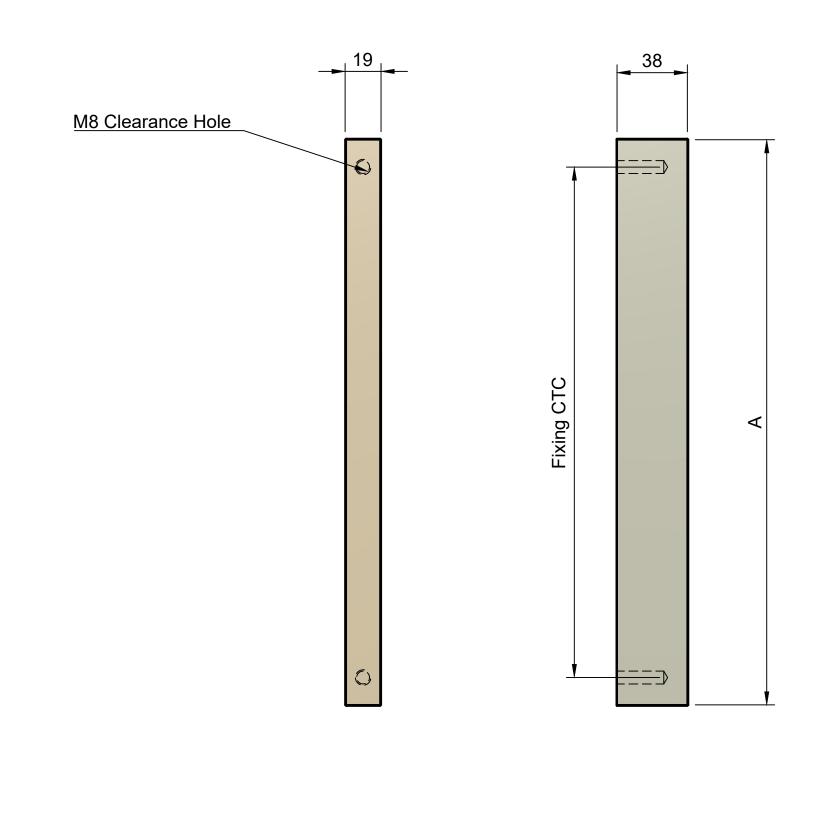

| DIMENSIONS |            |  |
|------------|------------|--|
| A          | FIXING CTC |  |
| 300        | 270        |  |
| 400        | 370        |  |
| 500        | 470        |  |
| 600        | 570        |  |
| 700        | 670        |  |
| 800        | 770        |  |
| 900        | 870        |  |

| <b>ffD</b><br>nishDoorware | Drawing<br>M10 PULL HANDLE |
|----------------------------|----------------------------|
|                            | Date<br>30/08/2022         |
|                            | Scale<br>1:2               |
|                            | 1.2                        |