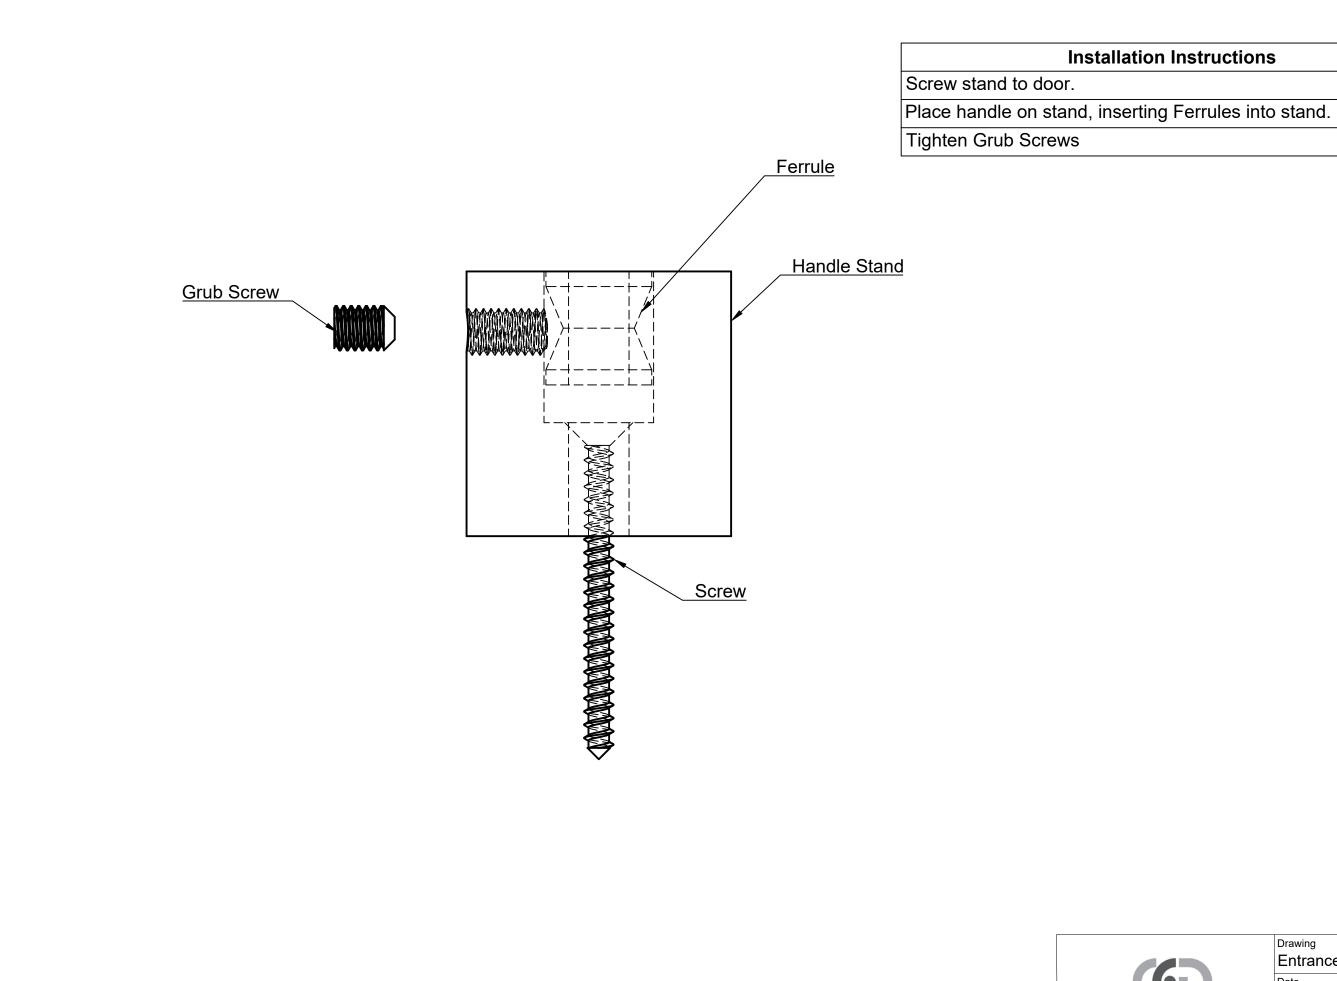

| stallation I | nstructions |
|--------------|-------------|
|--------------|-------------|