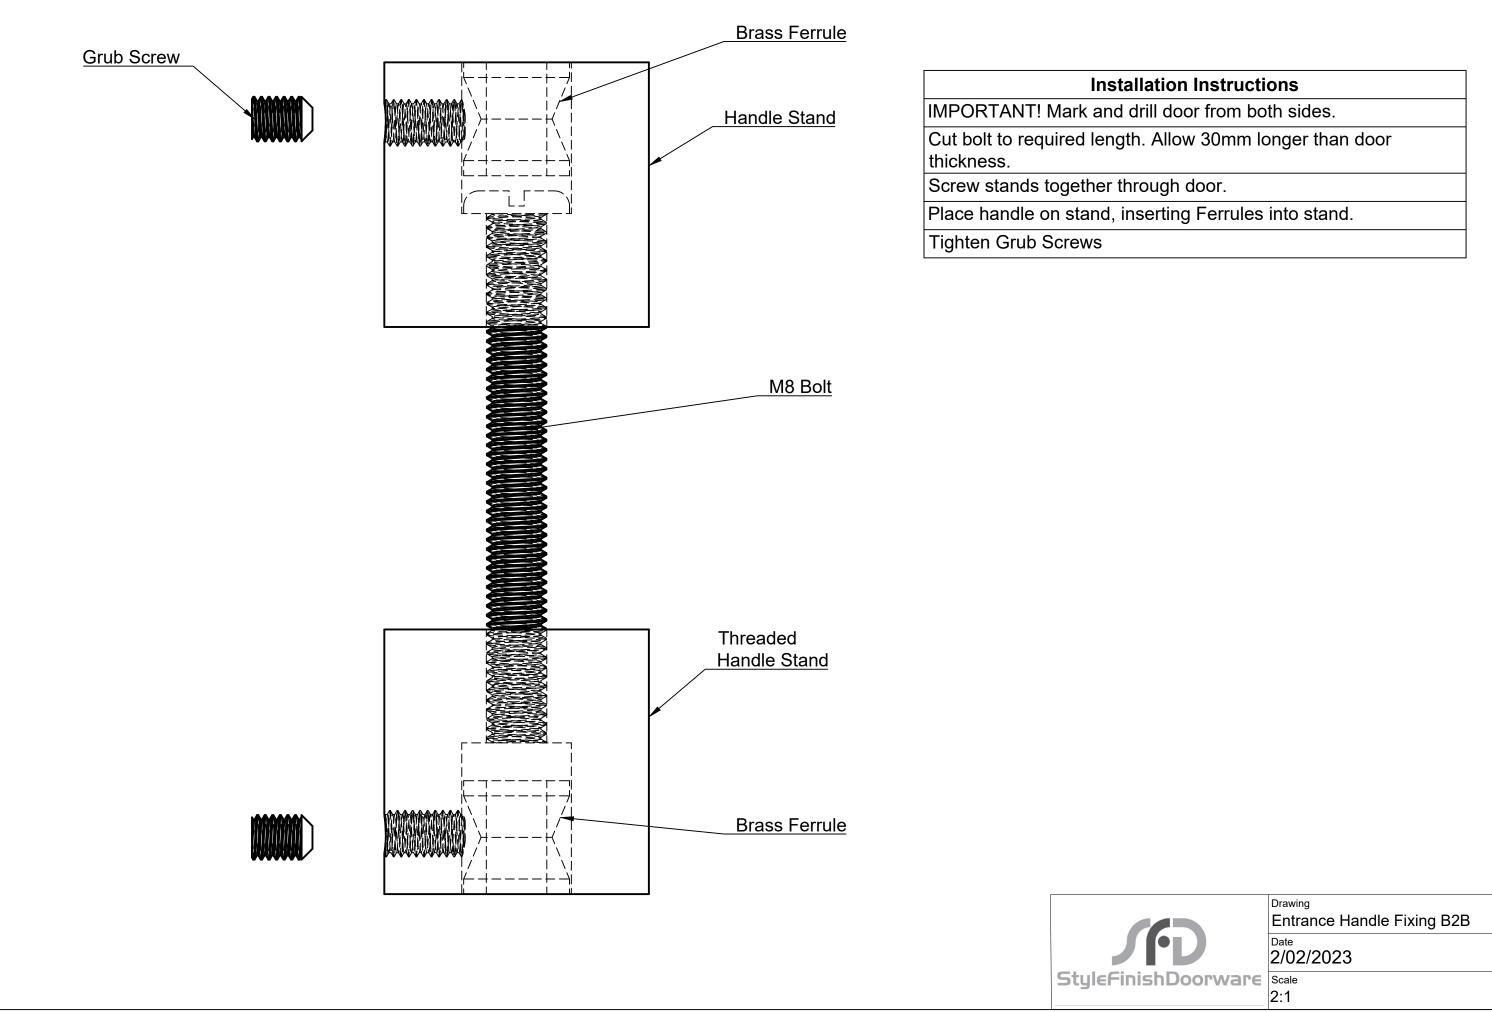

| on instructions | on l | Instructions |
|-----------------|------|--------------|
|-----------------|------|--------------|

|              | <sup>Drawing</sup><br>Entrance Handle Rear Fixing |
|--------------|---------------------------------------------------|
|              | <sup>Date</sup><br>2/02/2023                      |
| nishDoorware | Scale                                             |
|              | 2:1                                               |