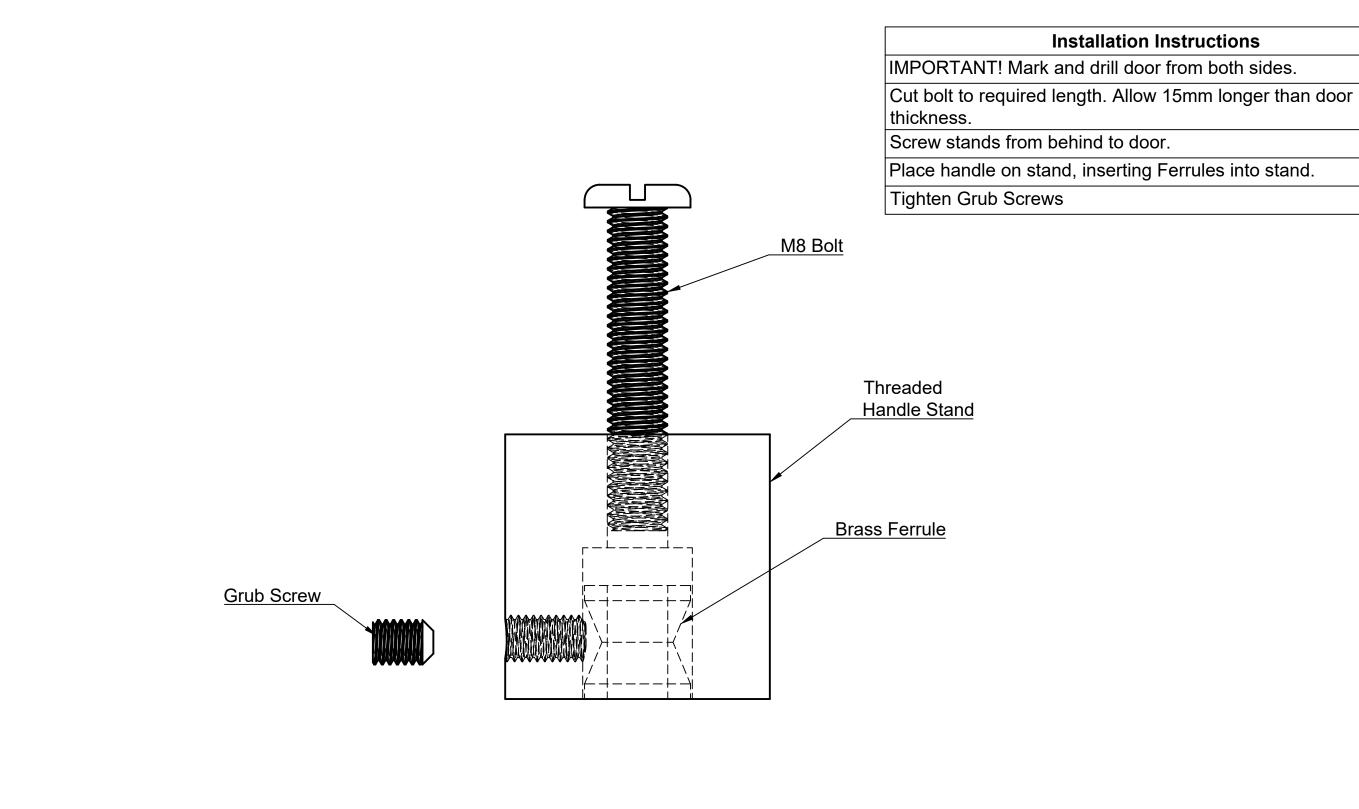

## Installation Instructions

| S                          | Drawing                        |
|----------------------------|--------------------------------|
|                            | Entrance Handle Surface Fixing |
|                            | Date<br>2/02/2023              |
| <b>StyleFinishDoorware</b> | Scale                          |
| _                          | 2:1                            |