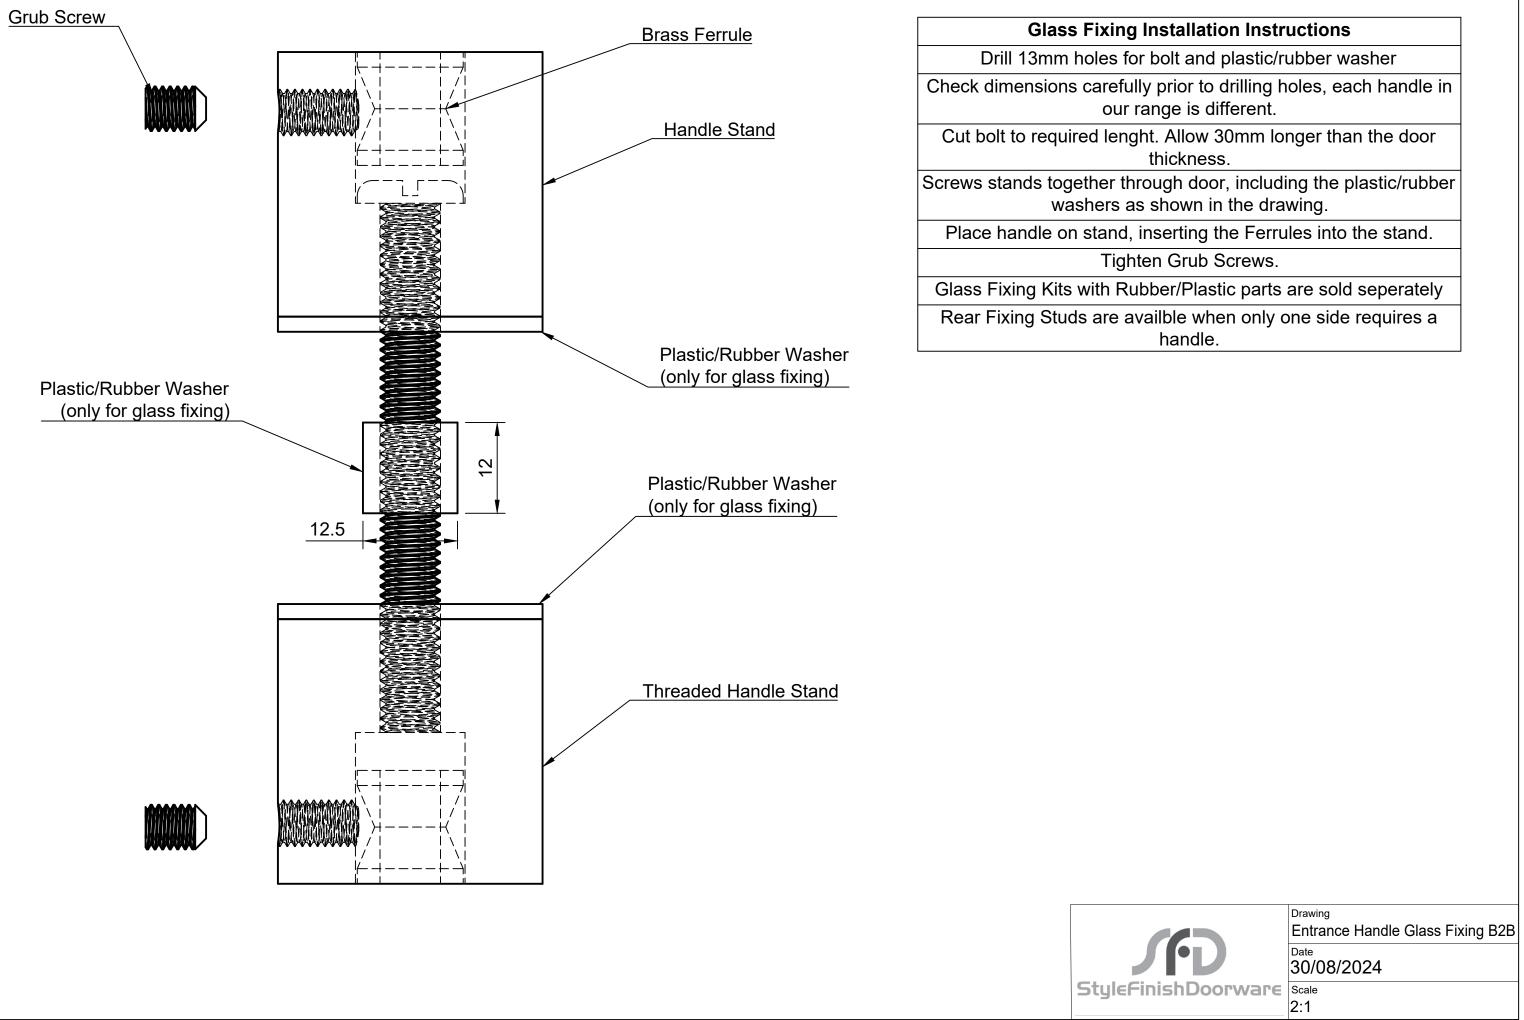

------------|------|--------------|

|              | <sup>Drawing</sup><br>Entrance Handle Rear Fixing |
|--------------|---------------------------------------------------|
|              | <sup>Date</sup><br>2/02/2023                      |
| nishDoorware | Scale                                             |
|              | 2:1                                               |



## Installation Instructions

| S                          | Drawing                        |
|----------------------------|--------------------------------|
|                            | Entrance Handle Surface Fixing |
|                            | Date<br>2/02/2023              |
| <b>StyleFinishDoorware</b> | Scale                          |
| _                          | 2:1                            |



| stallation I | nstructions |
|--------------|-------------|
|--------------|-------------|