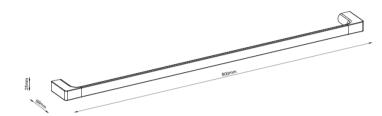

## Rubie Single Towel Rail (800mm)

## RU-0018

**Finish:** Chrome, Matt Black Powder Coat, Satin Nickel PVD, Matt Black PVD, Satin Rose Gold PVD, Satin Brass PVD and Gun Metal PVD.

Rubie is modern minimalism with an edgy design that allows you to incorporate this range into your dream bathroom. With its sleek, rounded profile it embodies contemporary classics. Available in a range of finishes including Satin Brass, Gun Metal, Matt Black, Satin Rose Gold, Satin Nickel and the timeless elegance of Chrome Plate. The Rubie Collection will complement our Stream Collection of tapware which includes the patented Shield technology.

Dimensions are in millimetres and are subject to manufacturing variations. Barben reserves the right to vary specifications at any time without notice. Please confirm all particulars with our sales consultants prior to purchasing the product.