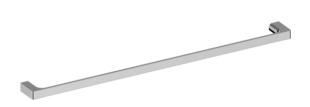

## Rubie Single Towel Rail (800mm)

## RU-0018

**Finish:** Chrome, Matt Black Powder Coat, Satin Nickel PVD, Matt Black PVD, Satin Rose Gold PVD, Satin Brass PVD and Gun Metal PVD.

Rubie is modern minimalism with an edgy design that allows you to incorporate this range into your dream bathroom. With its sleek, rounded profile it embodies contemporary classics. Available in a range of finishes including Satin Brass, Gun Metal, Matt Black, Satin Rose Gold, Satin Nickel and the timeless elegance of Chrome Plate. The Rubie Collection will complement our Stream Collection of tapware which includes the patented Shield technology.