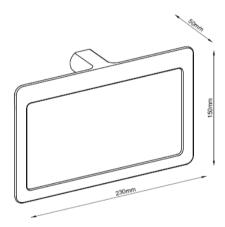

Dimensions are in millimetres and are subject to manufacturing variations. Barben reserves the right to vary specifications at any time without notice. Please confirm all particulars with our sales consultants prior to purchasing the product.