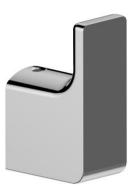

## **Rubie Robe Hook**

## **RU-105**

**Finish:** Chrome, Matt Black Powder Coat, Satin Nickel PVD, Matt Black PVD, Satin Rose Gold PVD, Satin Brass PVD and Gun Metal PVD.

Rubie is modern minimalism with an edgy design that allows you to incorporate this range into your dream bathroom. With its sleek, rounded profile it embodies contemporary classics. Available in a range of finishes including Satin Brass, Gun Metal, Matt Black, Satin Rose Gold, Satin Nickel and the timeless elegance of Chrome Plate. The Rubie Collection will complement our Stream Collection of tapware which includes the patented Shield technology.