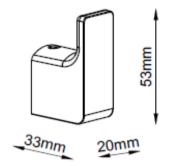

Dimensions are in millimetres and are subject to manufacturing variations. Barben reserves the right to vary specifications at any time without notice.

Please confirm all particulars with our sales consultants prior to purchasing