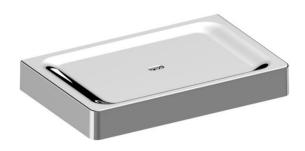

## **Rubie Soap Holder**

## **RU-107M**

**Finish:** Chrome, Matt Black Powder Coat, Satin Nickel PVD, Matt Black PVD, Satin Rose Gold PVD, Satin Brass PVD and Gun Metal PVD.

Rubie is modern minimalism with an edgy design that allows you to incorporate this range into your dream bathroom. With its sleek, rounded profile it embodies contemporary classics. Available in a range of finishes including Satin Brass, Gun Metal, Matt Black, Satin Rose Gold, Satin Nickel and the timeless elegance of Chrome Plate. The Rubie Collection will complement our Stream Collection of tapware which includes the patented Shield technology.