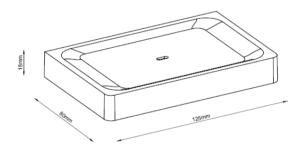

## **RU-107M**

**Finish:** Chrome, Matt Black Powder Coat, Satin Nickel PVD, Matt Black PVD, Satin Rose Gold PVD, Satin Brass PVD and Gun Metal PVD.

Rubie is modern minimalism with an edgy design that allows you to incorporate this range into your dream bathroom. With its sleek, rounded profile it embodies contemporary classics. Available in a range of finishes including Satin Brass, Gun Metal, Matt Black, Satin Rose Gold, Satin Nickel and the timeless elegance of Chrome Plate. The Rubie Collection will complement our Stream Collection of tapware which includes the patented Shield technology.