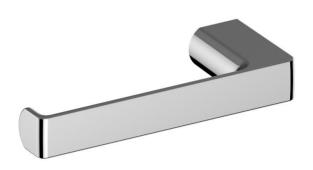

## **Rubie Toilet Roll Holder (Left)**

## **RU-1309L**

**Finish:** Chrome, Matt Black Powder Coat, Satin Nickel PVD, Matt Black PVD, Satin Rose Gold PVD, Satin Brass PVD and Gun Metal PVD.

Rubie is modern minimalism with an edgy design that allows you to incorporate this range into your dream bathroom. With its sleek, rounded profile it embodies contemporary classics. Available in a range of finishes including Satin Brass, Gun Metal, Matt Black, Satin Rose Gold, Satin Nickel and the timeless elegance of Chrome Plate. The Rubie Collection will complement our Stream Collection of tapware which includes the patented Shield technology.