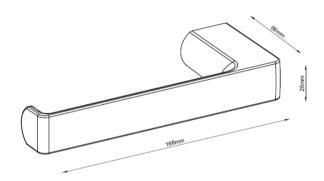

Dimensions are in millimetres and are subject to manufacturing variations. Barben reserves the right to vary specifications at any time without notice. Please confirm all particulars with our sales consultants prior to purchasing the product.