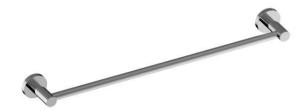

## **Stream Towel Rail**

## ST-0016

**Finish:** Chrome, Matt Black Powder Coat, Satin Nickel PVD, Matt Black PVD, Satin Rose Gold PVD, Satin Brass PVD and Gun Metal PVD.

The Stream range is a classic style that can be adapted to suit many bathroom aesthetics. Its curved lines and sleek design will be the standout piece to transform your bathroom from a functional space to a luxurious oasis. The Stream Collection is an ideal choice.