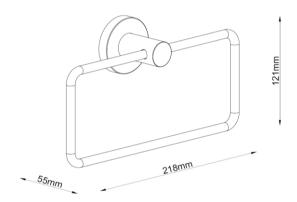

## **Stream Hand Towel Ring**

## ST-103

**Finish:** Chrome, Matt Black Powder Coat, Satin Nickel PVD, Matt Black PVD, Satin Rose Gold PVD, Satin Brass PVD and Gun Metal PVD.

The Stream range is a classic style that can be adapted to suit many bathroom aesthetics. Its curved lines and sleek design will be the standout piece to transform your bathroom from a functional space to a luxurious oasis. The Stream Collection is an ideal choice.