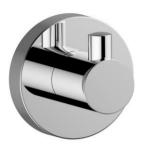

## **Stream Robe Hook**

## ST-105

**Finish:** Chrome, Matt Black Powder Coat, Satin Nickel PVD, Matt Black PVD, Satin Rose Gold PVD, Satin Brass PVD and Gun Metal PVD.

The Stream range is a classic style that can be adapted to suit many bathroom aesthetics. Its curved lines and sleek design will be the standout piece to transform your bathroom from a functional space to a luxurious oasis. The Stream Collection is an ideal choice.