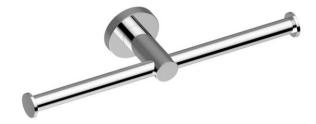

## **Stream Toilet Roll Holder**

## ST-13099

**Finish:** Chrome, Matt Black Powder Coat, Satin Nickel PVD, Matt Black PVD, Satin Rose Gold PVD, Satin Brass PVD and Gun Metal PVD.

The Stream range is a classic style that can be adapted to suit many bathroom aesthetics. Its curved lines and sleek design will be the standout piece to transform your bathroom from a functional space to a luxurious oasis. The Stream Collection is an ideal choice.