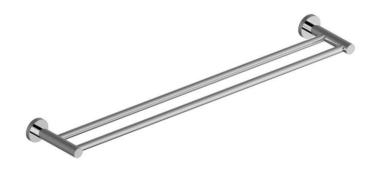

## **Stream Double Towel Rail**

## ST-5016

**Finish:** Chrome, Matt Black Powder Coat, Satin Nickel PVD, Matt Black PVD, Satin Rose Gold PVD, Satin Brass PVD and Gun Metal PVD.

The Stream range is a classic style that can be adapted to suit many bathroom aesthetics. Its curved lines and sleek design will be the standout piece to transform your bathroom from a functional space to a luxurious oasis. The Stream Collection is an ideal choice.