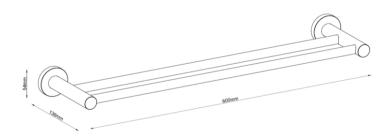

## **Stream Double Towel Rail**

## ST-5016

**Finish:** Chrome, Matt Black Powder Coat, Satin Nickel PVD, Matt Black PVD, Satin Rose Gold PVD, Satin Brass PVD and Gun Metal PVD.

The Stream range is a classic style that can be adapted to suit many bathroom aesthetics. Its curved lines and sleek design will be the standout piece to transform your bathroom from a functional space to a luxurious oasis. The Stream Collection is an ideal choice.